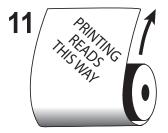

Label on OUTSIDE of roll. Copy printed WITH the roll. Right side of label OFF FIRST.

Label on OUTSIDE of roll. Copy printed WITH the roll. Left side of label OFF FIRST.

Label on INSIDE of roll.
Copy printed ACROSS the roll.
Top of label OFF FIRST.