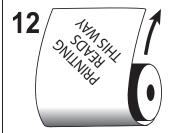

Label on OUTSIDE of roll. Copy printed WITH the roll. Right side of label OFF FIRST.

Label on OUTSIDE of roll. Copy printed WITH the roll. Left side of label OFF FIRST.

Label on INSIDE of roll.
Copy printed ACROSS the roll.
Top of label OFF FIRST.