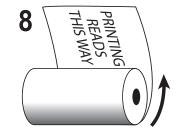

Label on OUTSIDE of roll. Copy printed WITH the roll. Right side of label OFF FIRST.

Label on OUTSIDE of roll. Copy printed WITH the roll. Left side of label OFF FIRST.

Label on INSIDE of roll.
Copy printed ACROSS the roll.
Top of label OFF FIRST.