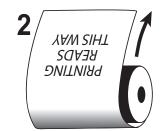

## STANDARD UNWIND ROLL CHART

INDICATE BY FIGURE NUMBER, UNWIND DIRECTION DESIRED AND SURFACE OR REVERSE PRINTING.

Label on OUTSIDE of roll. Copy printed ACROSS the roll. Top of label OFF FIRST.

Label on OUTSIDE of roll. Copy printed ACROSS the roll. Bottom of label OFF FIRST.