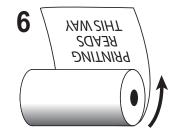

## STANDARD UNWIND ROLL CHART

INDICATE BY FIGURE NUMBER, UNWIND DIRECTION DESIRED AND SURFACE OR REVERSE PRINTING.

Label on OUTSIDE of roll. Copy printed ACROSS the roll. Top of label OFF FIRST.

Label on OUTSIDE of roll. Copy printed ACROSS the roll. Bottom of label OFF FIRST.