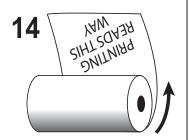

## STANDARD UNWIND ROLL CHART

INDICATE BY FIGURE NUMBER, UNWIND DIRECTION DESIRED AND SURFACE OR REVERSE PRINTING.

Label on OUTSIDE of roll. Copy printed ACROSS the roll. Top of label OFF FIRST.

Label on OUTSIDE of roll. Copy printed ACROSS the roll. Bottom of label OFF FIRST.