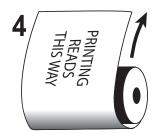

Label on OUTSIDE of roll. Copy printed WITH the roll. Right side of label OFF FIRST.

Label on OUTSIDE of roll. Copy printed WITH the roll. Left side of label OFF FIRST.

Label on INSIDE of roll.
Copy printed ACROSS the roll.
Top of label OFF FIRST.