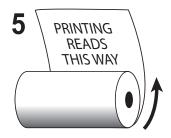

## STANDARD UNWIND ROLL CHART

INDICATE BY FIGURE NUMBER, UNWIND DIRECTION DESIRED AND SURFACE OR REVERSE PRINTING.

Label on OUTSIDE of roll. Copy printed ACROSS the roll. Top of label OFF FIRST.

Label on OUTSIDE of roll. Copy printed ACROSS the roll. Bottom of label OFF FIRST.