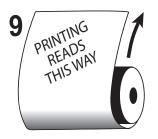

## STANDARD UNWIND ROLL CHART

INDICATE BY FIGURE NUMBER, UNWIND DIRECTION DESIRED AND SURFACE OR REVERSE PRINTING.

Label on OUTSIDE of roll. Copy printed ACROSS the roll. Top of label OFF FIRST.

Label on OUTSIDE of roll. Copy printed ACROSS the roll. Bottom of label OFF FIRST.