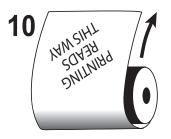

## STANDARD UNWIND ROLL CHART

INDICATE BY FIGURE NUMBER, UNWIND DIRECTION DESIRED AND SURFACE OR REVERSE PRINTING.

Label on OUTSIDE of roll. Copy printed ACROSS the roll. Top of label OFF FIRST.

Label on OUTSIDE of roll. Copy printed ACROSS the roll. Bottom of label OFF FIRST.