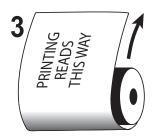

Label on OUTSIDE of roll. Copy printed WITH the roll. Right side of label OFF FIRST.

Label on OUTSIDE of roll. Copy printed WITH the roll. Left side of label OFF FIRST.

Label on INSIDE of roll.
Copy printed ACROSS the roll.
Top of label OFF FIRST.