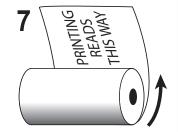

Label on OUTSIDE of roll. Copy printed WITH the roll. Right side of label OFF FIRST.

Label on OUTSIDE of roll. Copy printed WITH the roll. Left side of label OFF FIRST.

Label on INSIDE of roll.
Copy printed ACROSS the roll.
Top of label OFF FIRST.