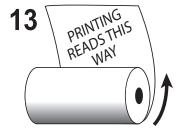

## STANDARD UNWIND ROLL CHART

INDICATE BY FIGURE NUMBER, UNWIND DIRECTION DESIRED AND SURFACE OR REVERSE PRINTING.

Label on OUTSIDE of roll. Copy printed ACROSS the roll. Top of label OFF FIRST.

Label on OUTSIDE of roll. Copy printed ACROSS the roll. Bottom of label OFF FIRST.