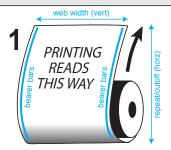

## STANDARD UNWIND ROLL CHART

INDICATE BY FIGURE NUMBER, UNWIND DIRECTION DESIRED AND SURFACE OR REVERSE PRINTING.

Label on OUTSIDE of roll. Copy printed ACROSS the roll. Top of label OFF FIRST.

Label on OUTSIDE of roll. Copy printed ACROSS the roll. Bottom of label OFF FIRST.