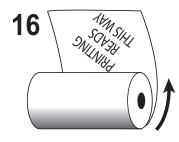

Label on OUTSIDE of roll. Copy printed WITH the roll. Right side of label OFF FIRST.

Label on OUTSIDE of roll. Copy printed WITH the roll. Left side of label OFF FIRST.

Label on INSIDE of roll.
Copy printed ACROSS the roll.
Top of label OFF FIRST.