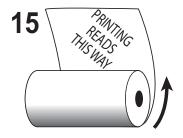

Label on OUTSIDE of roll. Copy printed WITH the roll. Right side of label OFF FIRST.

Label on OUTSIDE of roll. Copy printed WITH the roll. Left side of label OFF FIRST.

Label on INSIDE of roll.
Copy printed ACROSS the roll.
Top of label OFF FIRST.